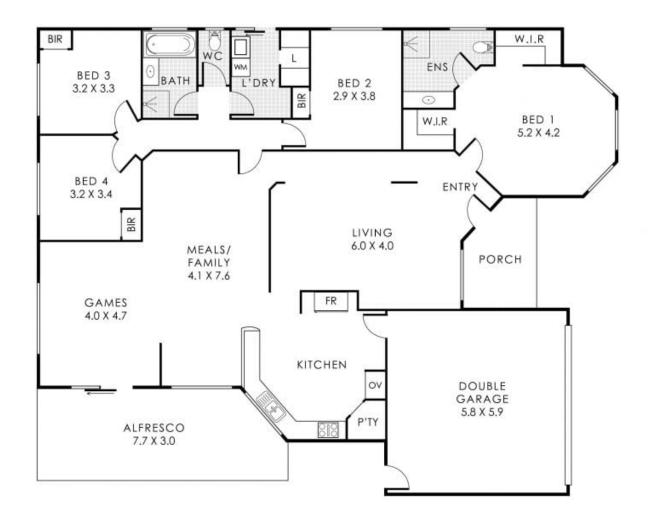

## Welcome to Your Dream Future Family Retreat!

Nestled near the beautiful Allanbi Park and within walking distance to Carramar Village, this 4-bedroom, 2-bathroom home offers a family-friendly layout designed for relaxed and convenient living. It combines comfort, style, and practicality, creating an ideal space for your family to grow and thrive.

The master bedroom includes an ensuite for added privacy and two walk-in robes, while the three additional bedrooms, each with built-in robes, are thoughtfully positioned at the back of the home for maximum peace and quiet.

## 11 Allanbi Circle, Carramar

Residence  $187m^2$  | Porch  $8m^2$  | Double Garage  $34m^2$  | Alfresco  $22m^2$  | Total Area  $251m^2$ 

Carramar, WA