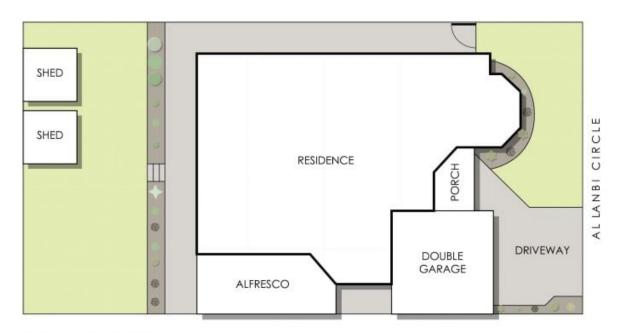

## 11 Allanbi Circle, Carramar

Residence  $187m^2$  | Porch  $8m^2$  | Double Garage  $34m^2$  | Alfresco  $22m^2$  | Total Area  $251m^2$ 

Carramar, WA