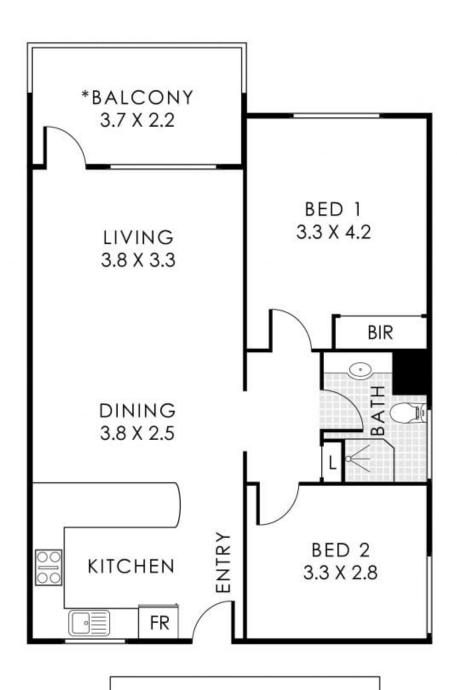

# 24/6 Kintail Road Applecross, WA

### Unbeatable Location with River Views

Experience the ultimate riverside lifestyle with this beautiful 2-bedroom, 1-bathroom apartment in the heart of Applecross!

Located just 200 meters from the scenic Swan River and the iconic Raffles Hotel, this property offers the perfect blend of convenience, style, and tranquility.

Why You'll Love This Apartment:

- \* Prime Location: Only a quick walk to the Swan River and Raffles Hotel, plus easy access to nearby cafes, restaurants, and the best of Applecross.
- \* Stunning River Views: Perched on the 3rd floor, enjoy breathtaking views of the river from your private balcony ? perfect for relaxing or entertaining.

## 24/6 Kintail Road, Applecross

Residence 71m² | Car Bay 12m² | Balcony Total Area 91m² | Total Strata Lot 71m²

otal Area 91m² | Total Strata Lot 71m²

Applecross, WA