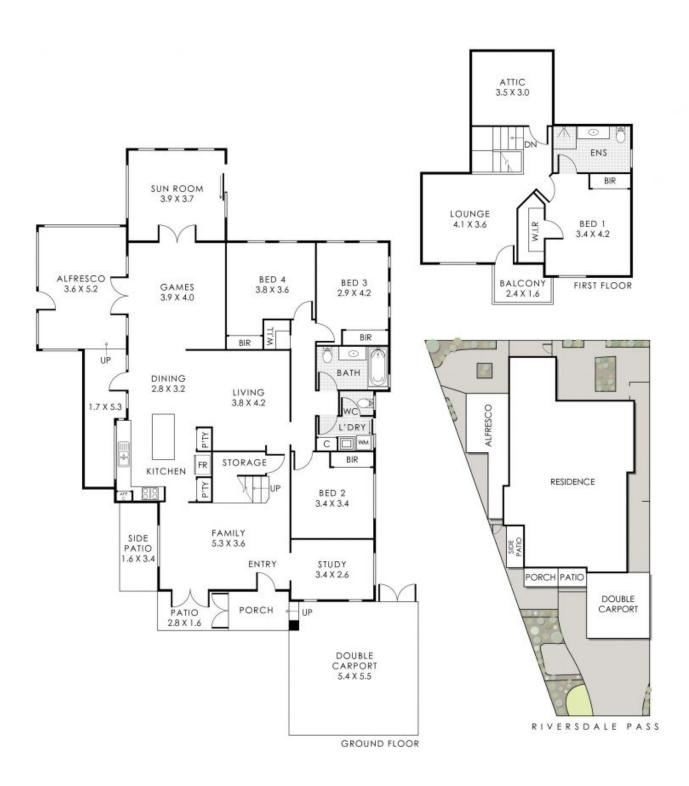

## 8 Riversdale Pass, Jandakot

 $Residence \ 166m^2 \ | \ Attic \ 10m^2 \ | \ Double \ Carport \ 30m^2 \ | \ Side \ Patio \ 5m^2 \ | \ Patio \ 4m^2 \ | \ Porch \ 4m^2 \ | \ Alfresco \ 28m^2 \ | \ Balcony \ 4m^2 \ | \ Porch \ 4m^2 \ | \ Alfresco \ 28m^2 \ | \ Balcony \ 4m^2 \ | \ Porch \ 4m^$ 