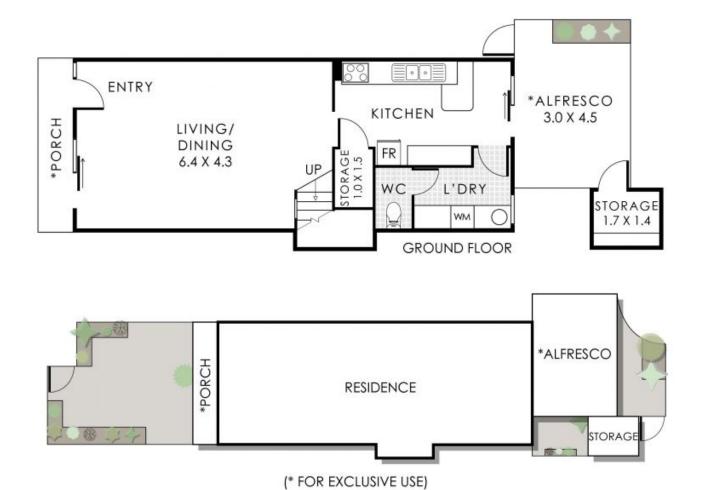

## 16/170 Labouchere Road, Como

Residence 100m² Storage 3m²

Total Area 103m²

16/170 Labouchere Road

Como, WA