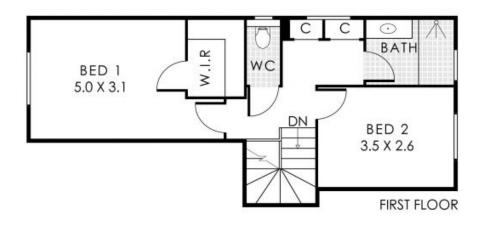

## 16/170 Labouchere Road, Como

Residence 100m² Storage 3m²

Total Area 103m²

16/170 Labouchere Road

Como, WA