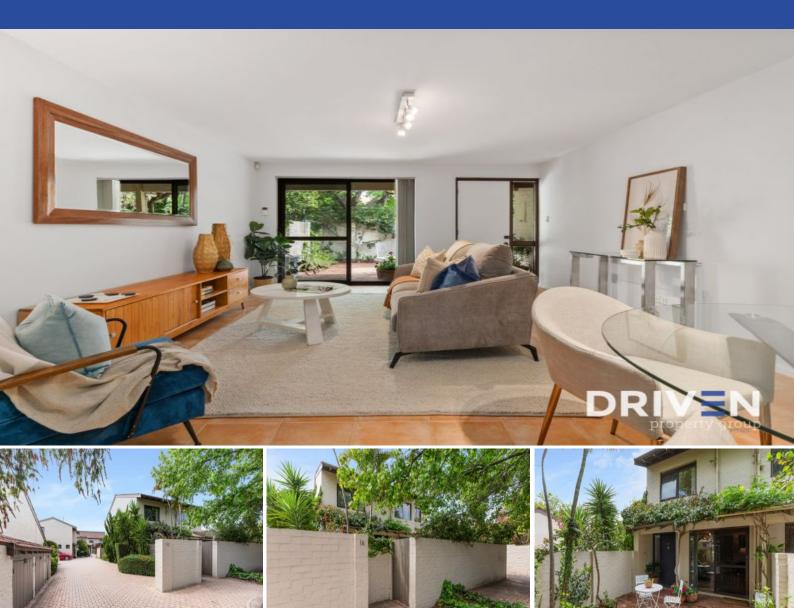

## The Townhouse You Have Been Looking For

This beautifully presented 2 story townhouse offers the perfect combination of style, comfort, and convenience.

A front, west facing courtyard provides a warm, welcoming entrance, while the rear courtyard, complete with an undercover alfresco area, is perfect for entertaining or relaxing year-round.

The spacious kitchen is a standout, offering ample bench space, plenty of storage, and a breakfast bar for casual dining. This leads to the open-plan living and dining areas which flow seamlessly, creating an inviting atmosphere.