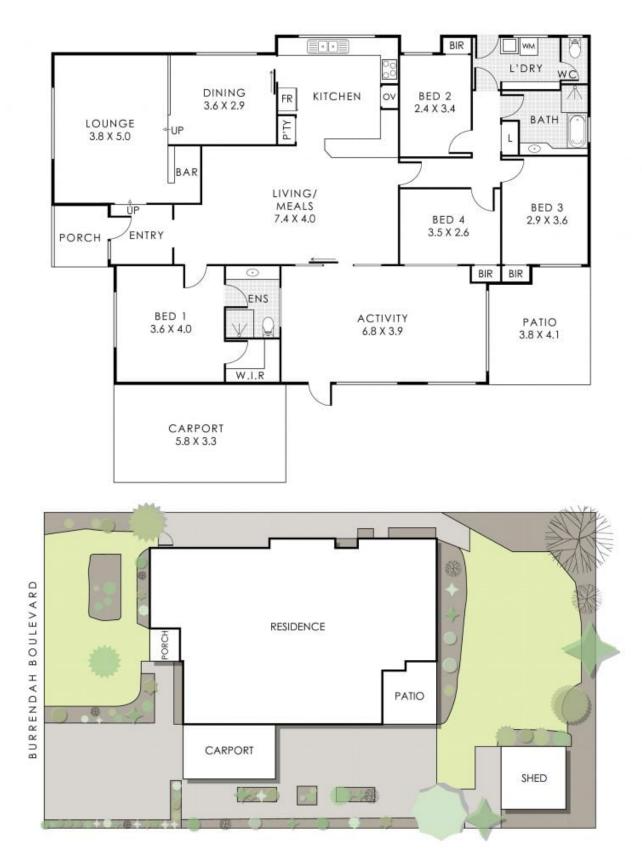

## 112 Burrendah Boulevard, Willetton

Residence 179m² | Patio 13m² | Carport 19m² | Parch 4m² Total Area 215m²

**112 Burrendah Boulevard** 

Willetton, WA