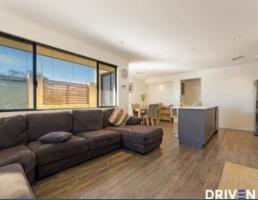

## Features:

- \* Front facing villa with own driveway
- \* Wooden laminate flooring to living areas
- \* Great sized main bedroom to front of the home with walk in robe and ensuite with vanity, shower and toilet.
- \* Open plan living with lots of natural light
- \* Kitchen with gas cooktop, oven and dishwasher
- \* 2 minor bedrooms are good size with built in robes
- \* Laundry with separate toilet
- \* Main bathroom with vanity, bath and shower
- \* Reverse cycle ducted air conditioning
- \* Double remote garage
- \* Low maintenance outdoor area
- \* Paved patio off main living