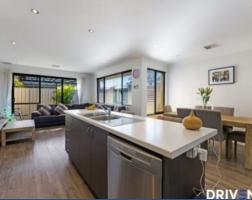

## Features:

- \* Front facing villa with own driveway
- \* Wooden laminate flooring to living areas
- \* Great sized main bedroom to front of the home with walk in robe and ensuite with vanity, shower and toilet.
- \* Open plan living with lots of natural light
- \* Kitchen with gas cooktop, oven and dishwasher
- \* 2 minor bedrooms are good size with built in robes
- \* Laundry with separate toilet
- \* Main bathroom with vanity, bath and shower
- \* Reverse cycle ducted air conditioning
- \* Double remote garage
- \* Low maintenance outdoor area
- \* Paved patio off main living