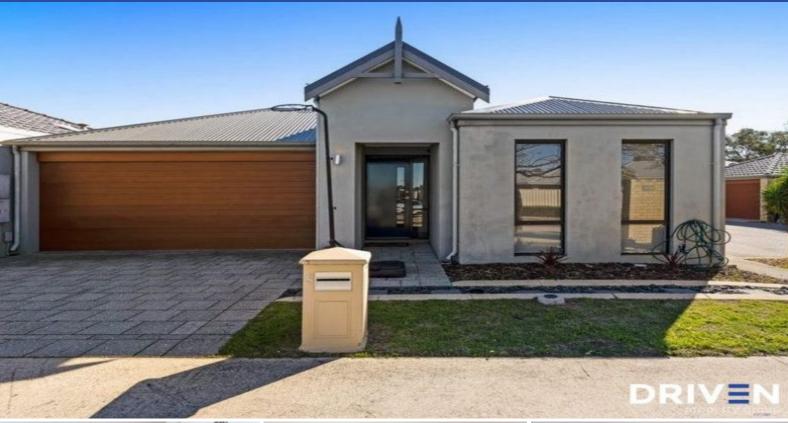

5/2 Twilight Mews Aubin Grove, WA

## MODERN LOW MAINTENANCE VILLA!

## Features:

- \* Front facing villa with own driveway
- \* Wooden laminate flooring to living areas
- \* Great sized main bedroom to front of the home with walk in robe and ensuite with vanity, shower and toilet.
- \* Open plan living with lots of natural light
- \* Kitchen with gas cooktop, oven and dishwasher
- \* 2 minor bedrooms are good size with built in robes
- \* Laundry with separate toilet
- \* Main bathroom with vanity, bath and shower
- \* Reverse cycle ducted air conditioning
- \* Double remote garage
- \* Low maintenance outdoor area
- \* Paved patio off main living