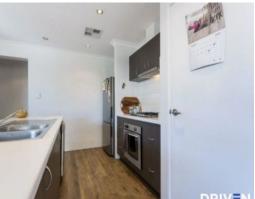

## Features:

- \* Front facing villa with own driveway
- \* Wooden laminate flooring to living areas
- \* Great sized main bedroom to front of the home with walk in robe and ensuite with vanity, shower and toilet.
- \* Open plan living with lots of natural light
- \* Kitchen with gas cooktop, oven and dishwasher
- \* 2 minor bedrooms are good size with built in robes
- \* Laundry with separate toilet
- \* Main bathroom with vanity, bath and shower
- \* Reverse cycle ducted air conditioning
- \* Double remote garage
- \* Low maintenance outdoor area
- \* Paved patio off main living